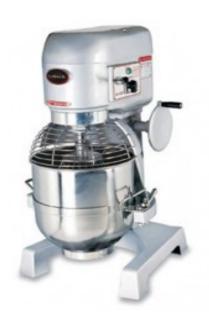

## HL PLANETARY MIXER

## **B30**

Planetary-mixing action ensures perfect results.

Heavy duty and abrasion resistant transmission design.

With overload protect to ensure saftey on operation for the model with A.

For the model B30, B40 can add the meat mincer to process the meat at the same time.

All the spare parts for the bowl, hook, whip, beater are made of stainless steel.

Add oil seal to prevent oil leak.

## **Product details**

| Model C | Capacity (L) | Power (kw) | Voltage (V) | Mixing Speed (r/min) | Max kneading<br>Capacity (kg) | Net Weight (kg) | Dimenssions (mm) |
|---------|--------------|------------|-------------|----------------------|-------------------------------|-----------------|------------------|
| B30 3   | 30           | 1.5        | 220/380     | 65/102/296           | 10                            | 170             | 608x531x1016     |